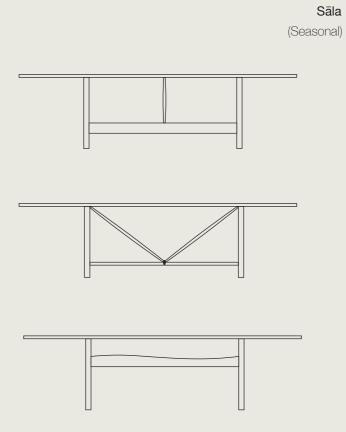

#### Choose your design

"Npha Collection" captures the very essence of nature's most captivating phenomena.

A mesmerizing ensemble inspired by the ethereal movements of the sky.

The "Sala Collection" is a table design concept that draws inspiration from the honest and straightforward structural elements of traditional Thai architectural pavilions, or "salas."