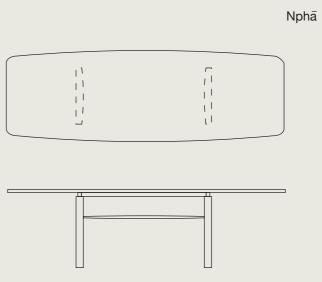

#### Choose your design

"Npha Collection" captures the very essence of nature's most captivating phenomena.

A mesmerizing ensemble inspired by the ethereal movements of the sky.

The "Sala Collection" is a table design concept that draws inspiration from the honest and straightforward structural elements of traditional Thai architectural pavilions, or "salas."

# Wood Layout Pattern Standard Duo Join Edge Join

"Npha Collection" captures the very essence of nature's most captivating phenomena.

A mesmerizing ensemble inspired by the ethereal movements of the sky.