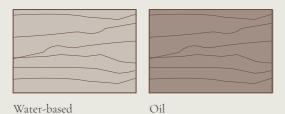

#### 05 / Fisnishing

- Water-based Solvent: Resistance, and protection against water and chemicals with applied coating for great durability & clarity and ability to maintain the natural color of wood.
- Oil-based Solvent: Oil-based finishes tend to have a warmer and richer appearance, enhancing the natural color and grain of wood. They can deepen the color and create a more traditional look.