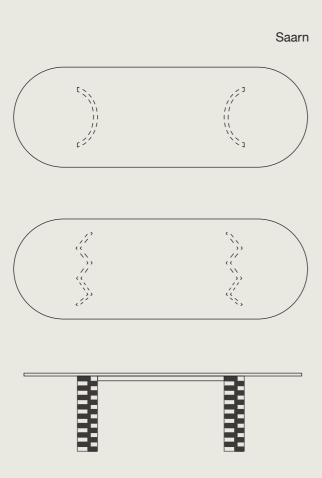

"Klom Collection" embraces the symbolism and functionality associated with circles while infusing modern aesthetics and functional versatility into a series of round tables.

"Saarn Collection" is an innovative and eco-conscious table, designed from discarded woods. Showcasing the beauty of reclaimed materials while promoting environmental responsibility.