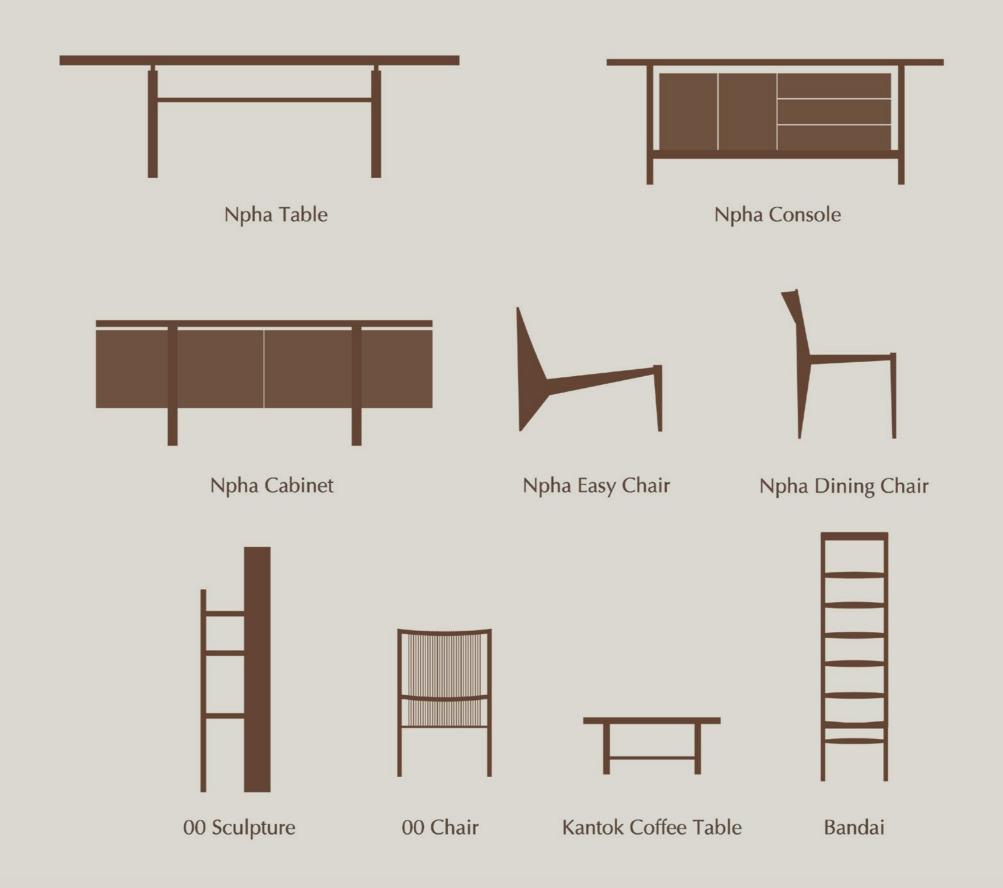

## Material Taxonomy

Choose your Material

#### 01 / Table Top

#### Wood:

#### Stone:

#### 02 / Frame & Structure

#### 03 / Texture

Wood is a living material, subject to natural variations that result in diverse patterns and grains. These variations are beyond our control, and we do not alter or manipulate the wood patterns to conform to specific designs. We embrace the organic beauty that arises from the natural processes that shape wood over time.

#### 04 / Colour

#### 05 / Fisnishing

- Water-based Solvent: Resistance, and protection against water and chemicals with applied coating for great durability & clarity and ability to maintain the natural color of wood.
- Oil-based Solvent: Oil-based finishes tend to have a warmer and richer appearance, enhancing the natural color and grain of wood. They can deepen the color and create a more traditional look.