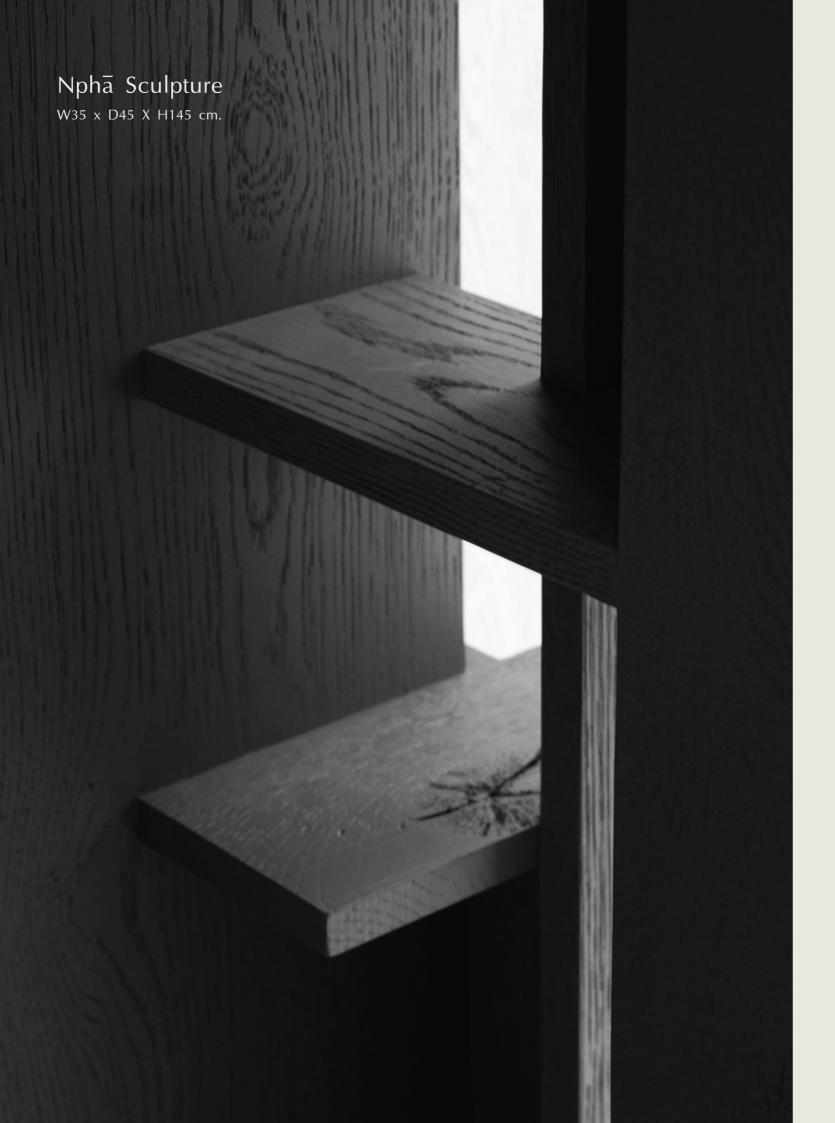

apsulates the exploration of something in between , the tangible and intagible; soft & harsh, light & dark, smooth & rough, past & present. Its the interconnectedness of all things.

This collection serves as a tangible reminder to embrace the present moment, find beauty in simplicity, and embark on a journey of self-discovery.

Just as Eastern philosophy encourages the alignment of mind, body, and spirit, the Npha collection aspires to intertwine elegance with enlightenment, allowing individuals to adorn themselves with not just objects, but with profound meaning and cultural reverence.





A visual melody that resonates with the soul.

















In the artist's brush, freedom finds its graceful sway, Transcending boundaries, weaving dreams in its own unique way .



































The Cabinetmaker working on his initial stage of crafting the frame.











In the artist's brush, freedom finds its graceful sway, Transcending boundaries, weaving dreams in its own unique way .











In the artist's brush, freedom finds its graceful sway, Transcending boundaries, weaving dreams in its own unique way .

Nphā Collection 00











Nphā - #02



Kantok

















## Material Taxonomy

Choose your Material

#### 01 / Table Top

#### Wood:





#### Stone:



#### 02 / Frame & Structure



#### 03 / Texture



Wood is a living material, subject to natural variations that result in diverse patterns and grains. These variations are beyond our control, and we do not alter or manipulate the wood patterns to conform to specific designs. We embra