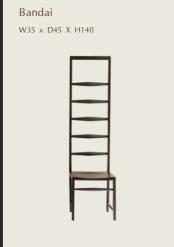

spirit, the Npha collection aspires to intertwine elegance with enlightenment, allowing individuals to adorn themselves with not just objects, but with profound meaning and cultural reverence.





A visual melody that resonates with the soul.

















In the artist's brush, freedom finds its graceful sway, Transcending boundaries, weaving dreams in its own unique way .



































The Cabinetmaker working on his initial stage of crafting the frame.











In the artist's brush, freedom finds its graceful sway, Transcending boundaries, weaving dreams in its own unique way .











In the artist's brush, freedom finds its graceful sway, Transcending boundaries, weaving dreams in its own unique way .

Nphā Collection 00











Nphā - #02



Kantok

















## Material Taxonomy

Choose your Material

#### 01 / Table Top

#### Wood:





#### Stone:



#### 02 / Frame & Structure



#### 03 / Texture



Wood is a living material, subject to natural variations that result in diverse patterns and grains. These variations are beyond our control, and we do not alter or manipulate the wood patterns to conform to specific designs. We embrace the organic beauty that arises from the natural processes that shape wood over time.

#### 04 / Colour







#### 05 / Fisnishing



- Water-based Solvent: Resistance, and protection against water and chemicals with applied coating for great durability & clarity and ability to maintain the natural color of wood.
- Oil-based Solvent: Oil-based finishes tend to have a warmer and richer appearance,