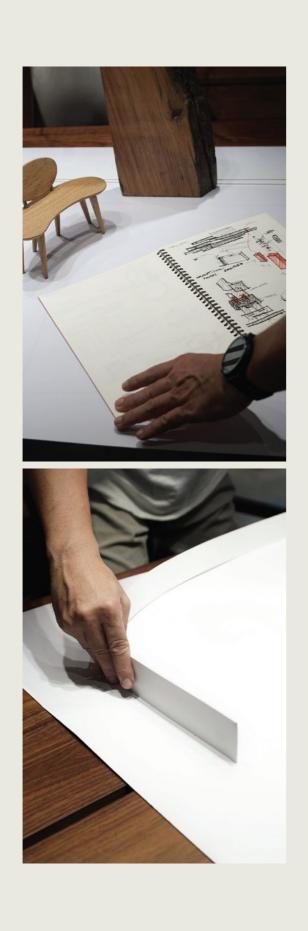

A visual melody that resonates with the soul.

In the artist's brush, freedom finds its graceful sway, Transcending boundaries, weaving dreams in its own unique way .

The Cabinetmaker working on his initial stage of crafting the frame.

In the artist's brush, freedom finds its graceful sway, Transcending boundaries, weaving dreams in its own unique way .

In the artist's brush, freedom finds its graceful sway, Transcending boundaries, weaving dreams in its own unique way .