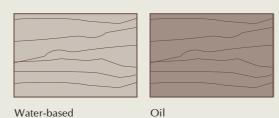

#### 05 / Fisnishing

- Water-based Solvent: Resistance, and protection against water and chemicals with applied coating for great durability & clarity and ability to maintain the natural color of wood.
- Oil-based Solvent: Oil-based finishes tend to have a warmer and richer appearance, enhancing the natural color and grain of wood. They can deepen the color and create a more traditional look.