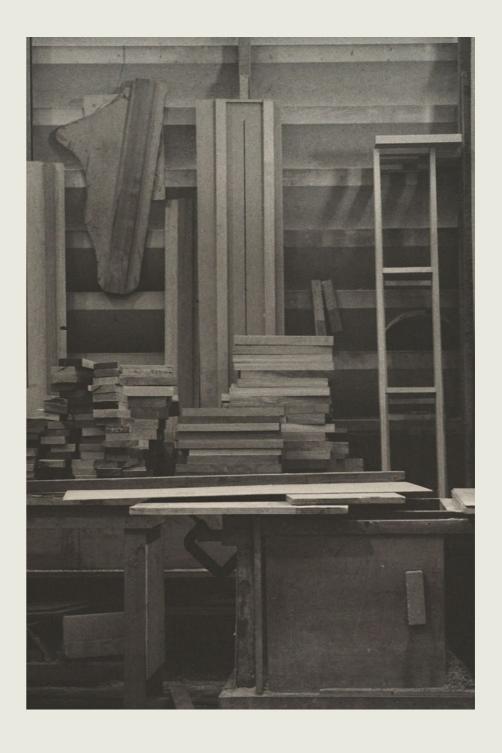

A visual melody that resonates with the soul.

In the artist's brush, freedom finds its graceful sway, Transcending boundaries, weaving dreams in its own unique way .

The Cabinetmaker working on his initial stage of crafting the frame.

In the artist's brush, freedom finds its graceful sway, Transcending boundaries, weaving dreams in its own unique way .

In the artist's brush, freedom finds its graceful sway, Transcending boundaries, weaving dreams in its own unique way .