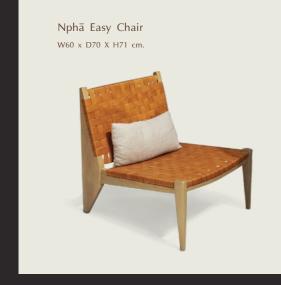

irit, the Npha collection aspires to intertwine elegance with enlightenment, allowing individuals to adorn themselves with not just objects, but with profound meaning and cultural reverence.





A visual melody that resonates with the soul.

















In the artist's brush, freedom finds its graceful sway, Transcending boundaries, weaving dreams in its own unique way .



































The Cabinetmaker working on his initial stage of crafting the frame.











In the artist's brush, freedom finds its graceful sway, Transcending boundaries, weaving dreams in its own unique way .











In the artist's brush, freedom finds its graceful sway, Transcending boundaries, weaving dreams in its own unique way .

Nphā Collection 00











Nphā - #02



Kantok

















## Material Taxonomy

Choose your Material

#### 01 / Table Top

#### Wood:





#### Stone:



#### 02 / Frame & Structure



#### 03 / Texture



Wood is a living material, subject to natural variations that result in diverse patterns and grains. These variations are beyond our control, and we do not alter or manipulate the wood patterns to conform to specific designs. We embrace the organic beauty that arises from the natural processes that shape wood over time.

#### 04 / Colour







#### 05 / Fisnishing



- Water-based Solvent: Resistance, and protection against water and chemicals with applied coating for great durability & clarity and ability to maintain the natural color of wood.
- Oil-based Solvent: Oil-based finishes tend to have a warmer and richer appearance, e