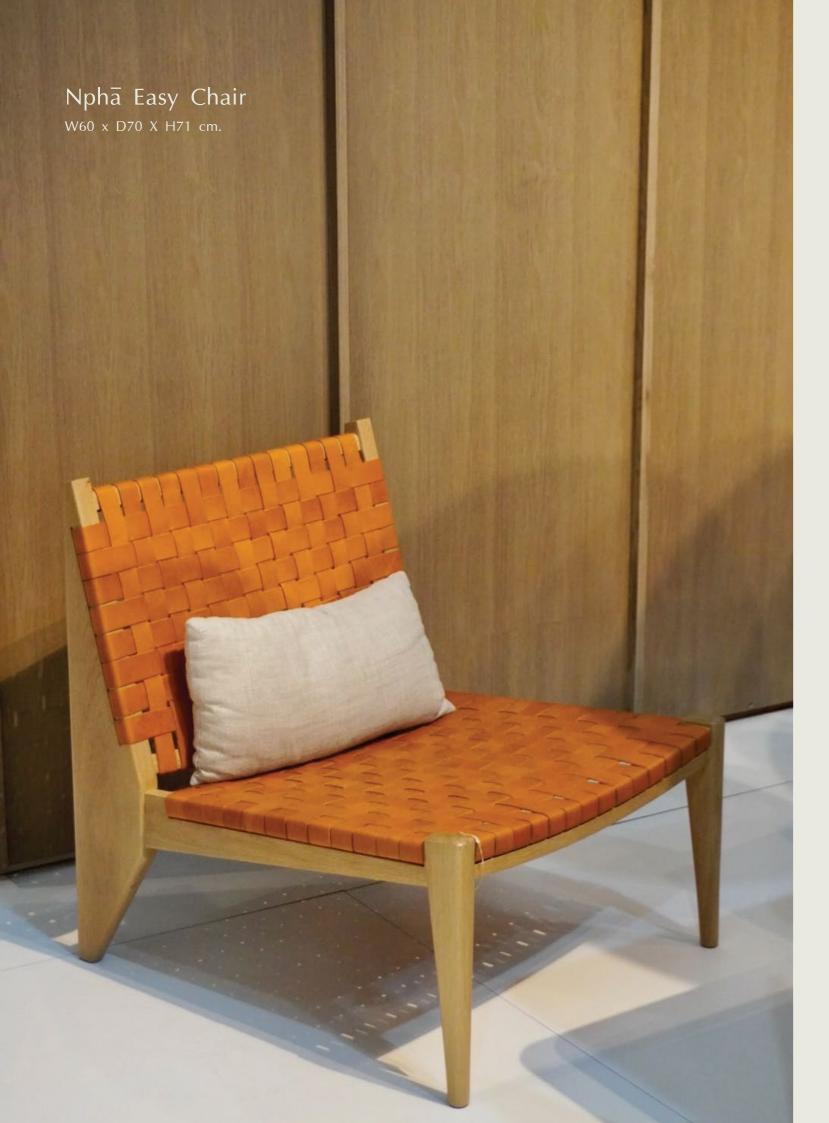

der to embrace the present moment, find beauty in simplicity, and embark on a journey of self-discovery.

Just as Eastern philosophy encourages the alignment of mind, body, and spirit, the Npha collection aspires to intertwine elegance with enlightenment, allowing individuals to adorn themselves with not just objects, but with profound meaning and cultural reverence.





A visual melody that resonates with the soul.

















In the artist's brush, freedom finds its graceful sway, Transcending boundaries, weaving dreams in its own unique way .



































The Cabinetmaker working on his initial stage of crafting the frame.











In the artist's brush, freedom finds its graceful sway, Transcending boundaries, weaving dreams in its own unique way .











In the artist's brush, freedom finds its graceful sway, Transcending boundaries, weaving dreams in its own unique way .

Nphā Collection 00











Nphā - #02



Kantok

















## Material Taxonomy

Choose your Material

#### 01 / Table Top

#### Wood:





#### Stone:



#### 02 / Frame & Structure



#### 03 / Texture



Wood is a living material, subject to natural variations that result in diverse patterns and grains. These variations are beyond our control, and we do not alter or manipulate the wood patterns to conform to specific designs. We embrace the organic beauty that arises from the natural processes that shape wood over time.

#### 04 / Colour







#### 05 / Fisnishing



- Water-based Solvent: Resistance, and protection against water and chemicals with appli