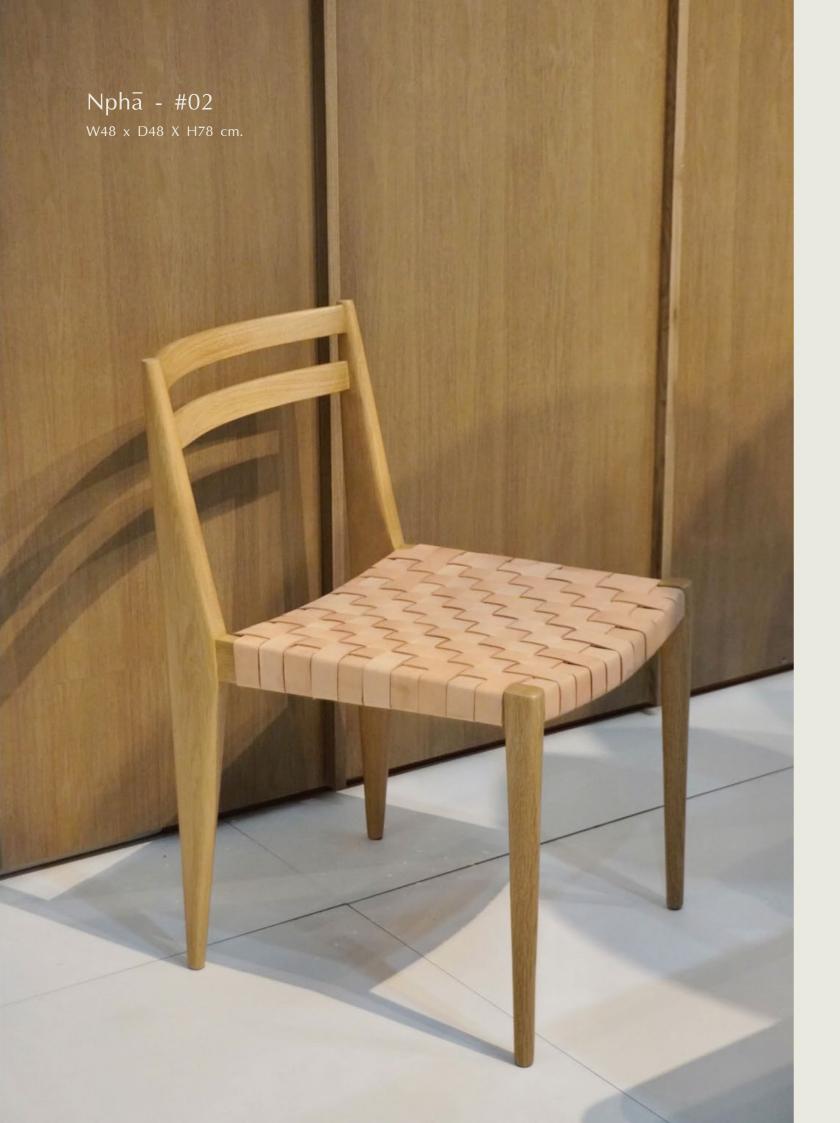

, light & dark, smooth & rough, past & present. Its the interconnectedness of all things.

This collection serves as a tangible reminder to embrace the present moment, find beauty in simplicity, and embark on a journey of self-discovery.

Just as Eastern philosophy encourages the alignment of mind, body, and spirit, the Npha collection aspires to intertwine elegance with enlightenment, allowing individuals to adorn themselves with not just objects, but with profound meaning and cultural reverence.





A visual melody that resonates with the soul.

















In the artist's brush, freedom finds its graceful sway, Transcending boundaries, weaving dreams in its own unique way .



































The Cabinetmaker working on his initial stage of crafting the frame.











In the artist's brush, freedom finds its graceful sway, Transcending boundaries, weaving dreams in its own unique way .











In the artist's brush, freedom finds its graceful sway, Transcending boundaries, weaving dreams in its own unique way .

Nphā Collection 00











Nphā - #02



Kantok

















## Material Taxonomy

Choose your Material

#### 01 / Table Top

#### Wood:





#### Stone:



#### 02 / Frame & Structure



#### 03 / Texture



Wood is a living material, subject to natural variations that result in diverse patterns and grains. These variations are beyond our control, and we do not alter or manipulate the wood patterns to conform to specific designs. We embrace the organic beauty that arises from the natural processes that shape wood over time.

###